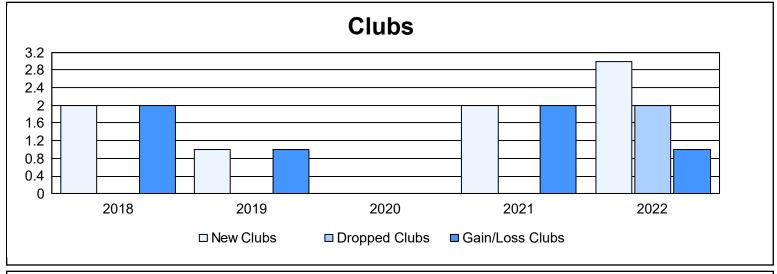

District 300B2 As of June 2022 Cumulative

| Year      | New<br>Clubs | Dropped<br>Clubs | Gain/<br>Loss<br>Clubs | New<br>Members | Charter<br>Members | Reinstate<br>Members | Transfer<br>Members | Total<br>Member<br>Added | Total<br>Members<br>Dropped | Gain/<br>Loss<br>Members |
|-----------|--------------|------------------|------------------------|----------------|--------------------|----------------------|---------------------|--------------------------|-----------------------------|--------------------------|
| 2017-2018 | 2            | 0                | 2                      | 394            | 65                 | 32                   | 4                   | 495                      | 483                         | 12                       |
| 2018-2019 | 1            | 0                | 1                      | 285            | 41                 | 24                   | 7                   | 357                      | 454                         | -97                      |
| 2019-2020 | 0            | 0                | 0                      | 281            | 1                  | 24                   | 2                   | 308                      | 358                         | -50                      |
| 2020-2021 | 2            | 0                | 2                      | 312            | 72                 | 47                   | 3                   | 434                      | 415                         | 19                       |
| 2021-2022 | 3            | 2                | 1                      | 333            | 122                | 10                   | 5                   | 470                      | 422                         | 48                       |
| Average   | 2            | 0                | 1                      | 321            | 60                 | 27                   | 4                   | 413                      | 426                         | -14                      |