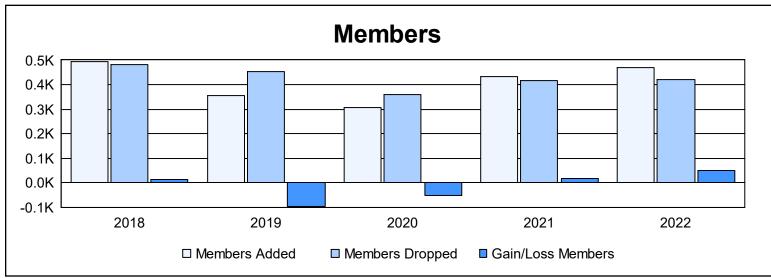

District 300B2 As of June 2022 Cumulative

| Year      | New<br>Clubs | Dropped<br>Clubs | Gain/<br>Loss<br>Clubs | New<br>Members | Charter<br>Members | Reinstate<br>Members | Transfer<br>Members | Total<br>Member<br>Added | Total<br>Members<br>Dropped | Gain/<br>Loss<br>Members |
|-----------|--------------|------------------|------------------------|----------------|--------------------|----------------------|---------------------|--------------------------|-----------------------------|--------------------------|
| 2017-2018 | 2            | 0                | 2                      | 394            | 65                 | 32                   | 4                   | 495                      | 483                         | 12                       |
| 2018-2019 | 1            | 0                | 1                      | 285            | 41                 | 24                   | 7                   | 357                      | 454                         | -97                      |
| 2019-2020 | 0            | 0                | 0                      | 281            | 1                  | 24                   | 2                   | 308                      | 358                         | -50                      |
| 2020-2021 | 2            | 0                | 2                      | 312            | 72                 | 47                   | 3                   | 434                      | 415                         | 19                       |
| 2021-2022 | 3            | 2                | 1                      | 333            | 122                | 10                   | 5                   | 470                      | 422                         | 48                       |
| Average   | 2            | 0                | 1                      | 321            | 60                 | 27                   | 4                   | 413                      | 426                         | -14                      |